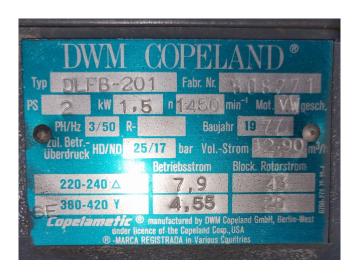

### **DWM DLFB-201 Tank aggregate**

#### **Specifications**

| Type DLFB-201 Tank aggregate  Refrigerant Freon  Refrigerant type R22  kW at -5°C/+40°C 8,3 |
|---------------------------------------------------------------------------------------------|
| Refrigerant Freon  Refrigerant type R22  kW at -5°C/+40°C 8,3                               |
| Refrigerant type R22<br>kW at -5°C/+40°C 8,3                                                |
| kW at -5°C/+40°C 8,3                                                                        |
| · · ·                                                                                       |
|                                                                                             |
| kW at $-10^{\circ}$ C/ $+40^{\circ}$ C 6,6                                                  |
| kW at -20°C/+40°C 3,9                                                                       |
| kW at -30°C/+40°C 2,0                                                                       |
| kW at -40°C/+40°C 0,7                                                                       |
| On steel base frame 🗸                                                                       |
| Liquid receiver 🗸                                                                           |
| Liquid receiver ltr. 23                                                                     |
| Liquid line filter drier 🗸                                                                  |
| m3 / h 12,9                                                                                 |
| Sizes 1000x300x570 mm                                                                       |
| (LxWxH)                                                                                     |
| Stock 3                                                                                     |