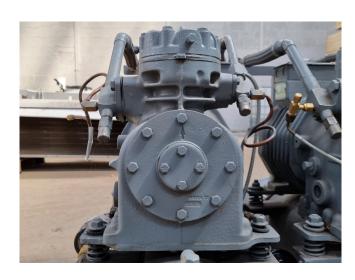

## Used DWM DLFB-201 Tank aggregate

Used DWM DLFB-201 tank aggregate. Semi hermetic compressor complete with a 23 ltr liquid receiver and liquid line filter. Can come with a control panel.

\*Why choose for HOSBV? Were not only the largest used refrigeration specialist in Europe, but also, we deliver all equipment including an extensive test, warranty and industrial cleaning. \*Optional we can also arrange the logistics.