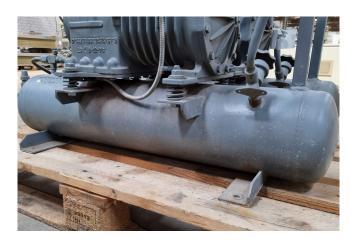

## Used DWM DLFB-201 Tank aggregate

Used DWM DLFB-201 tank aggregate. Semi hermetic compressor complete with a 23 ltr liquid receiver and liquid line filter. Can come with a control panel.

\*Why choose for HOSBV? Were not only the largest used refrigeration specialist in Europe, but also, we deliver all equipment including an extensive test, warranty and industrial cleaning. \*Optional we can also arrange the logistics.