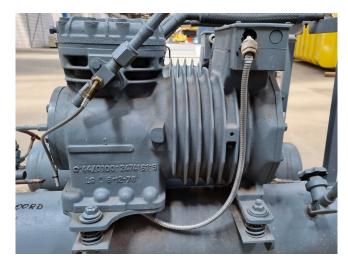

### **DWM DLFB-201 Tank aggregate**

## Used DWM DLFB-201 Tank aggregate

Used DWM DLFB-201 tank aggregate. Semi hermetic compressor complete with a 23 ltr liquid receiver and liquid line filter. Can come with a control panel.

\*Why choose for HOSBV? Were not only the largest used refrigeration specialist in Europe, but also, we deliver all equipment including an extensive test, warranty and industrial cleaning. \*Optional we can also arrange the logistics.