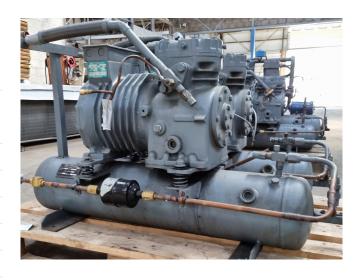

### **DWM DLFB-201 Tank aggregate**

#### **Specifications**

| Type DLFB-201 Tank aggregate  Refrigerant Freon  Refrigerant type R22  kW at -5°C/+40°C 8,3 |
|---------------------------------------------------------------------------------------------|
| Refrigerant Freon  Refrigerant type R22  kW at -5°C/+40°C 8,3                               |
| Refrigerant type R22<br>kW at -5°C/+40°C 8,3                                                |
| kW at -5°C/+40°C 8,3                                                                        |
| · · ·                                                                                       |
|                                                                                             |
| kW at $-10^{\circ}$ C/ $+40^{\circ}$ C 6,6                                                  |
| kW at -20°C/+40°C 3,9                                                                       |
| kW at -30°C/+40°C 2,0                                                                       |
| kW at -40°C/+40°C 0,7                                                                       |
| On steel base frame 🗸                                                                       |
| Liquid receiver 🗸                                                                           |
| Liquid receiver ltr. 23                                                                     |
| Liquid line filter drier 🗸                                                                  |
| m3 / h 12,9                                                                                 |
| Sizes 1000x300x570 mm                                                                       |
| (LxWxH)                                                                                     |
| Stock 3                                                                                     |

## Used DWM DLFB-201 Tank aggregate

Used DWM DLFB-201 tank aggregate. Semi hermetic compressor complete with a 23 ltr liquid receiver and liquid line filter. Can come with a control panel.

\*Why choose for HOSBV? Were not only the largest used refrigeration specialist in Europe, but also, we deliver all equipment including an extensive test, warranty and industrial cleaning. \*Optional we can also arrange the logistics.